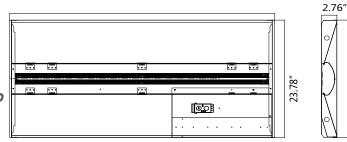

23.78" (2X2) 47.76" (2X4)

✓ UL Listed

- ✓ DLC Premium Listed 4.2
- ✓ LM-79 & 80 Testing Available
- ✓ 5 Years Warranty
- ✓ 50000 Hours Rated Life
- ✓ 0-10V Dimming Feature
- ✓ Available in 3500-5000K
- ✓ Photometric Available
- ✓ Optional Motion Sensor Available

| Model #             | Input<br>Voltage<br>(V) | Lamp<br>Watt<br>(W) | Lumen<br>Output<br>(Lm) | CCT<br>(K) | Dimension<br>(Inch) | Beam<br>Angle<br>(°) | Power<br>Factor<br>(PF) | CRI<br>(Ra) | Dimmable | Lifespan<br>(hrs) |
|---------------------|-------------------------|---------------------|-------------------------|------------|---------------------|----------------------|-------------------------|-------------|----------|-------------------|
| ETLD103-22/HL/30/DM | 120-277                 | 30                  | 3780                    | 35-50K     | 23.78x23.78x2.76    | 120                  | 0.9                     | 80          | Yes      | 50000             |
| ETLD103-24/HL/46/DM | 120-277                 | 46                  | 5796                    | 35-50K     | 47.76x23.78x2.76    | 120                  | 0.9                     | 80          | Yes      | 50000             |