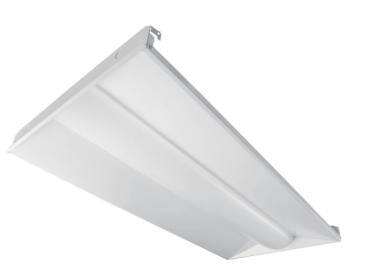

## AURIO®

## Architectural LED Center Basket Recessed Troffer

## Indoor Commercial Lighting

Aurio Lighting Architectural LED Center Basket Recessed Troffer Luminaire are the best energy efficient alternatives solution for linear fluorescent recessed fixtures. The superior LED technology delivers consistent color and CRI for a uniform and comfortable lighting. Installation is quick and simple when mounting into standard T-bar suspended ceiling systems. Constructed with a durable steel housing body and LED lifetime rating of at least 50000 hours, and this center basket troffer is designed for many years of reliable operation. The Architectural LED Center Basket Recessed Troffer Luminaire offers 0-10V dimming feature with low voltage leads supplied in the integrated driver.